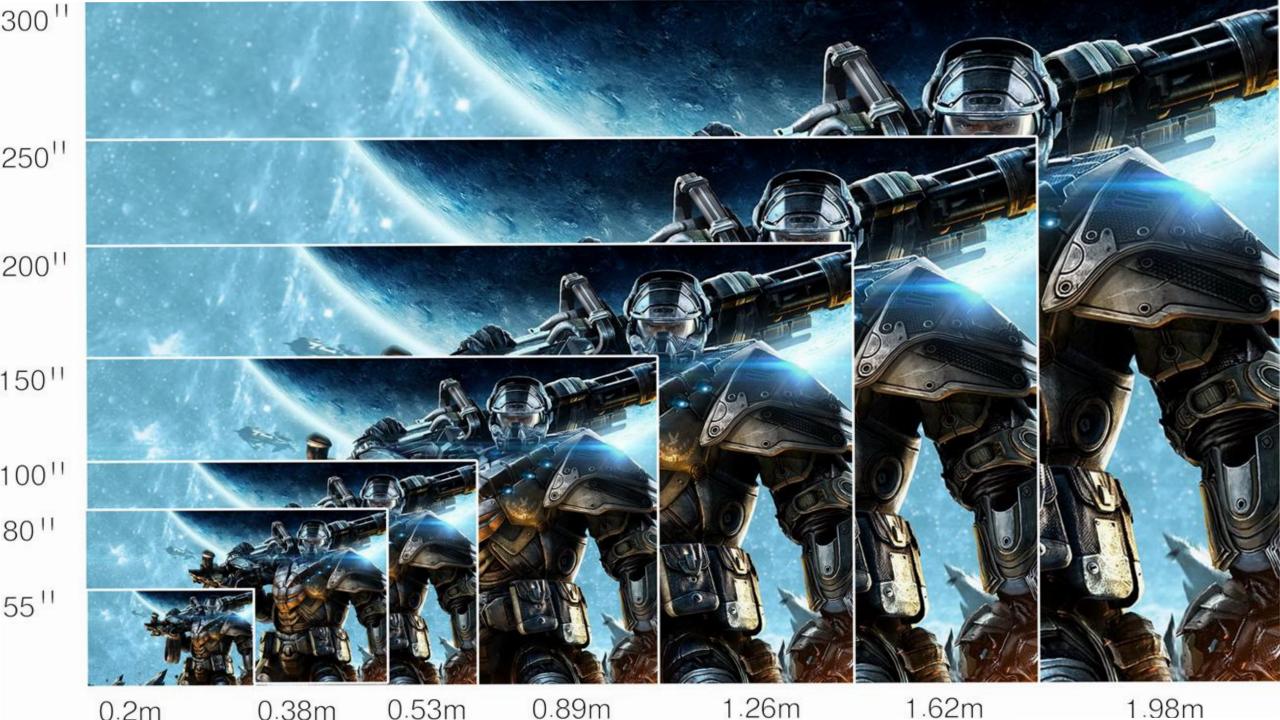

# Specifications

| Items                            |           |                          | Specifications              |  |
|----------------------------------|-----------|--------------------------|-----------------------------|--|
| Projection                       |           |                          |                             |  |
| Brightness                       |           | 800 lumens(ANSI 2500lu   | 800 lumens(ANSI 2500lumens) |  |
| Resolution                       |           | 1280*800                 |                             |  |
| Projection Method                |           | DMD TI 0.45", WXGA-800   |                             |  |
| Projection Distance              |           | 0.2-2m                   |                             |  |
| Projection Ratio                 |           | 80″@ 0.383m              |                             |  |
| Lamp Life                        |           | 20000 hours              |                             |  |
| Speaker                          |           | 10W                      |                             |  |
| Power                            |           | 144W                     |                             |  |
| Product Size                     |           | 34*30*13cm               |                             |  |
|                                  | Items     | Windows                  | Android                     |  |
|                                  | Version   | Windows7, Windows 8      | or higher 4.4 or higher     |  |
|                                  | RAM       | 4GB/6GB/8GB (Optional)   | 2GB DDR3                    |  |
| Configuration                    | HDD       | 500GB/1TB (Optional)     | 16GB                        |  |
|                                  | CPU       | 1900/i3/i5/i7 (Optional) | 4 core                      |  |
|                                  | Wi-Fi     | 2.4G                     | 2.4GHz / 5GHz               |  |
|                                  | Bluetooth | 4.0                      | 4.0                         |  |
|                                  |           | Interactive Function     |                             |  |
| Movement Detection Technology    |           | Infrared                 |                             |  |
| Active Area(Max Projection Size) |           | 300 inches               |                             |  |
| Power                            |           | DC 5V (USB)              |                             |  |
|                                  |           | Interactive Function     |                             |  |
| Movement Detection Technology    |           | LED light                | LED light                   |  |
| Pen Body Dimension               |           | 15*1.5cm                 |                             |  |
| Weight                           |           | 20g                      |                             |  |