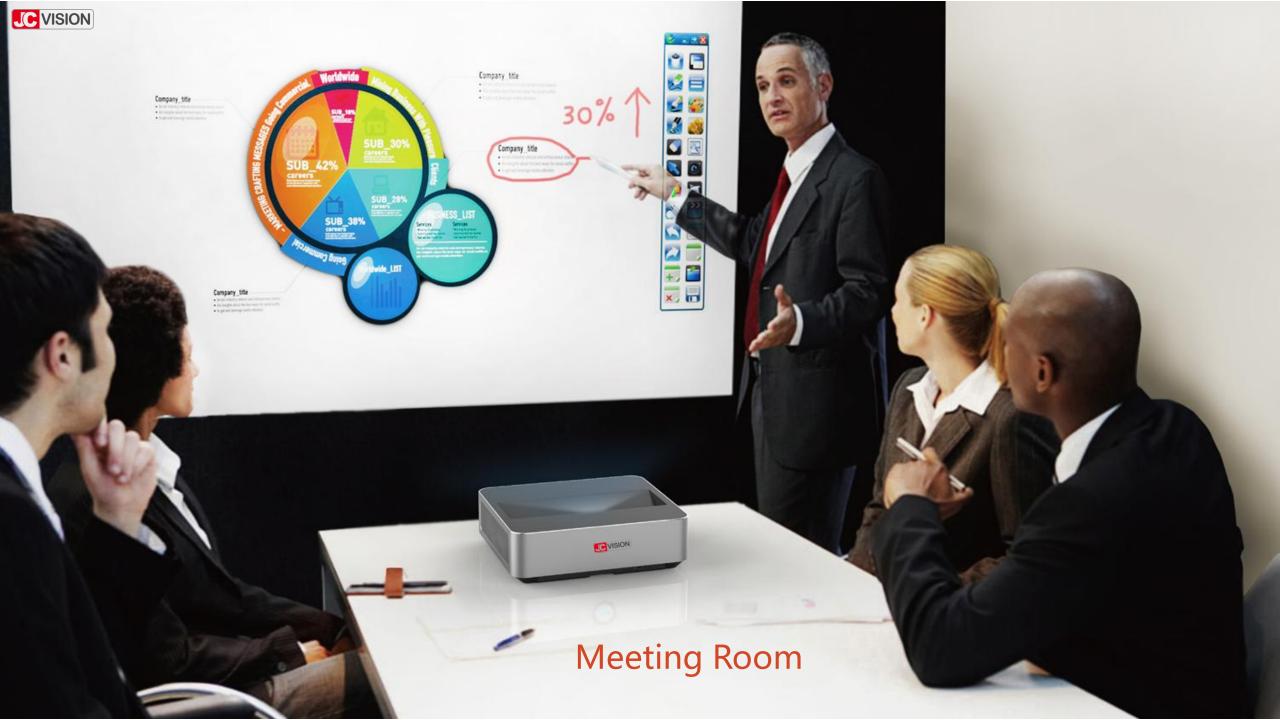

on Technology    |           | Infrared                 |                             |  |
| Active Area(Max Projection Size) |           | 300 inches               |                             |  |
| Power                            |           | DC 5V (USB)              |                             |  |
|                                  |           | Interactive Function     |                             |  |
| Movement Detection Technology    |           | LED light                | LED light                   |  |
| Pen Body Dimension               |           | 15*1.5cm                 |                             |  |
| Weight                           |           | 20g                      |                             |  |



# Applications



#### **Interactive Education**















#### **Children's Playground**

Ball Hitting Game