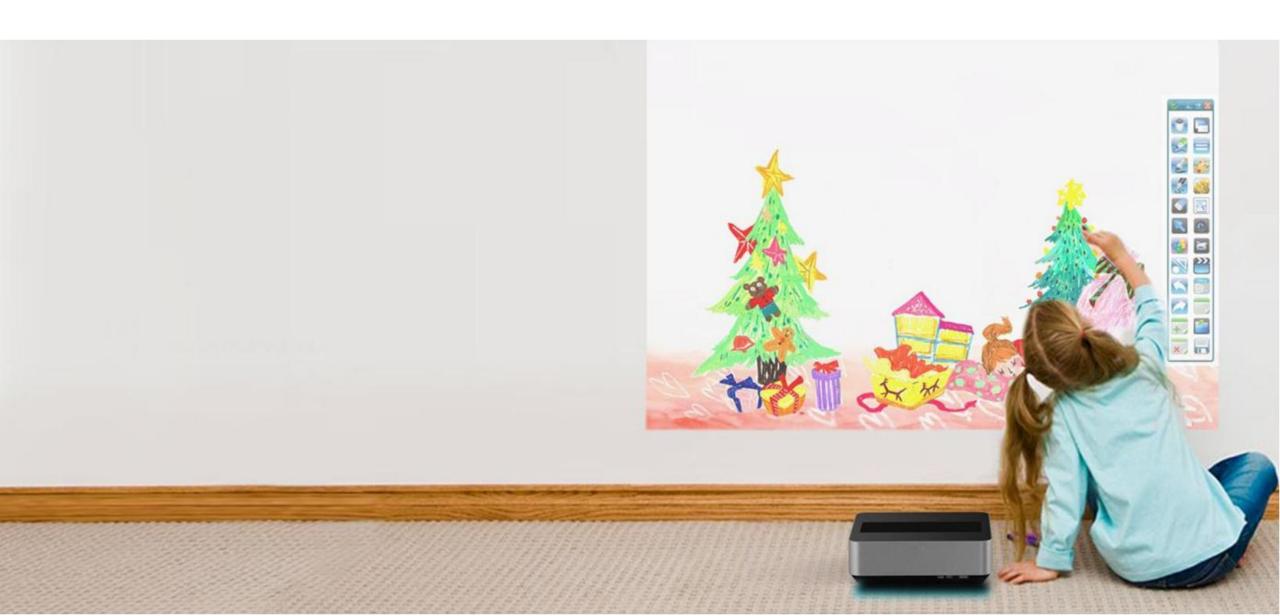

tion Technology    |           | Infrared                 |                             |  |
| Active Area(Max Projection Size) |           | 300 inches               |                             |  |
| Power                            |           | DC 5V (USB)              |                             |  |
|                                  |           | Interactive Function     |                             |  |
| Movement Detection Technology    |           | LED light                | LED light                   |  |
| Pen Body Dimension               |           | 15*1.5cm                 |                             |  |
| Weight                           |           | 20g                      |                             |  |



# Applications



#### **Interactive Education**















#### **Children's Playground**

Ball Hitting Game