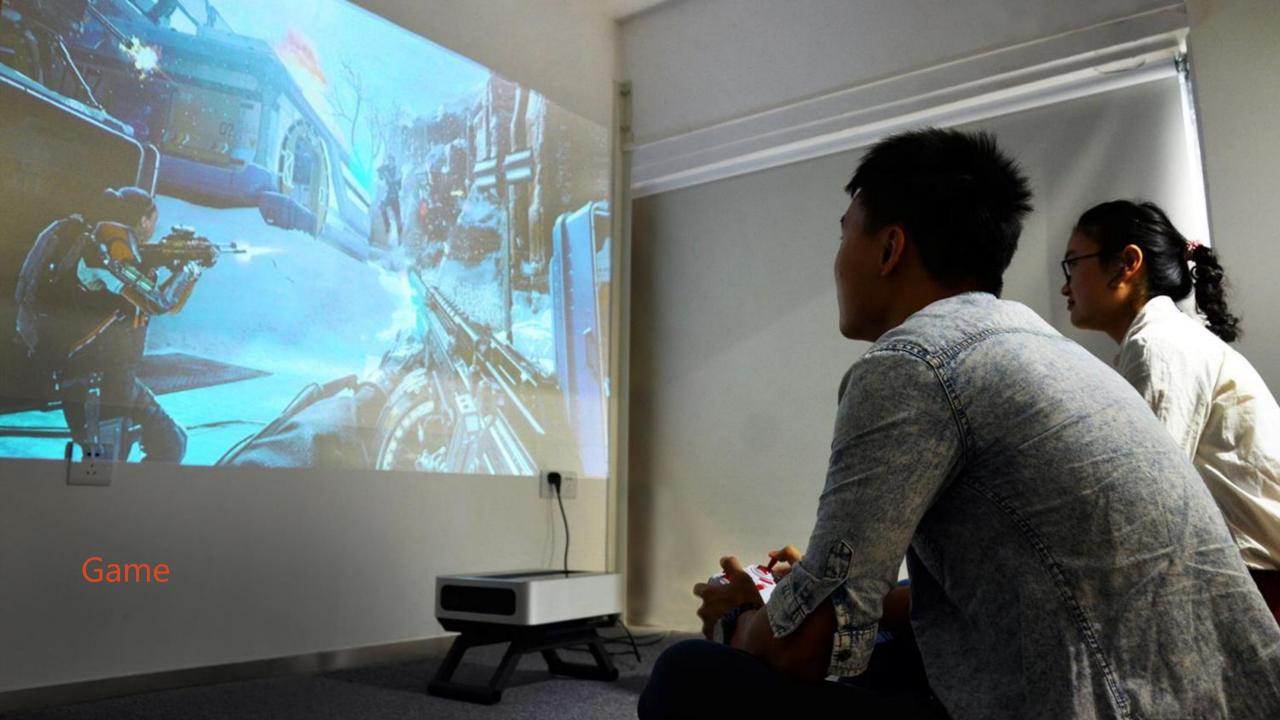

hnology    |           | Infrared                 |                             |  |
| Active Area(Max Projection Size) |           | 300 inches               |                             |  |
| Power                            |           | DC 5V (USB)              |                             |  |
|                                  |           | Interactive Function     |                             |  |
| Movement Detection Technology    |           | LED light                | LED light                   |  |
| Pen Body Dimension               |           | 15*1.5cm                 |                             |  |
| Weight                           |           | 20g                      |                             |  |



# Applications



#### **Interactive Education**















#### **Children's Playground**

Ball Hitting Game