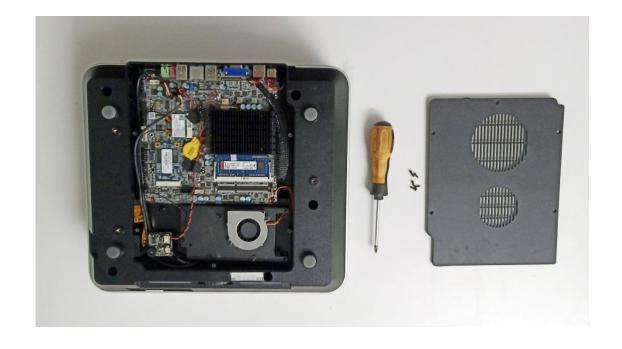

## Modular Design for PC Parts

- Can uninstall PC module directly to replace the broken parts.
- Reduce maintenance costs of PC