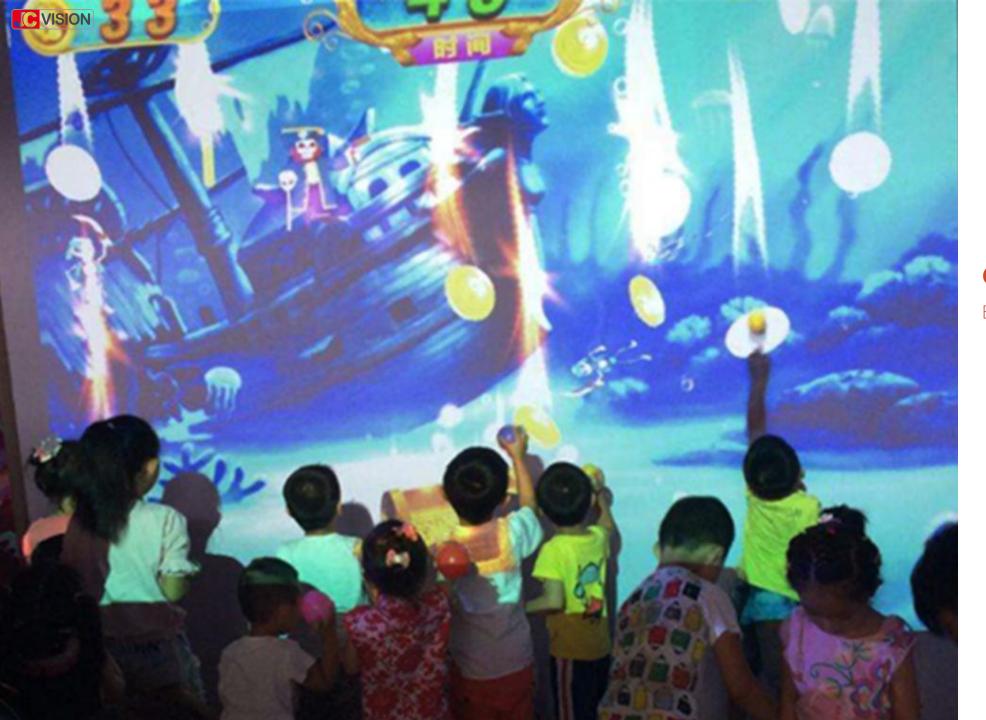

ogy    |           | Infrared                 |                             |  |
| Active Area(Max Projection Size) |           | 300 inches               |                             |  |
| Power                            |           | DC 5V (USB)              |                             |  |
|                                  |           | Interactive Function     |                             |  |
| Movement Detection Technology    |           | LED light                | LED light                   |  |
| Pen Body Dimension               |           | 15*1.5cm                 |                             |  |
| Weight                           |           | 20g                      |                             |  |



# Applications



#### **Interactive Education**















#### **Children's Playground**

Ball Hitting Game