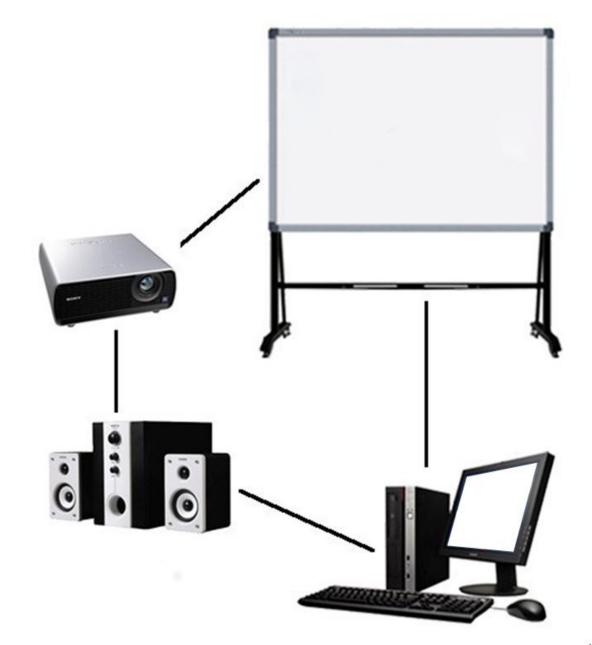

## **Highly Integration**

Projector, pc, interactive whiteboard and speaker functions all in one.

## 1 Cable Supply All Parts Working.

- Only 1 cable in needed, reducing labor cost of installing machine.
- Easy to take and portable to move everywhere to use it.