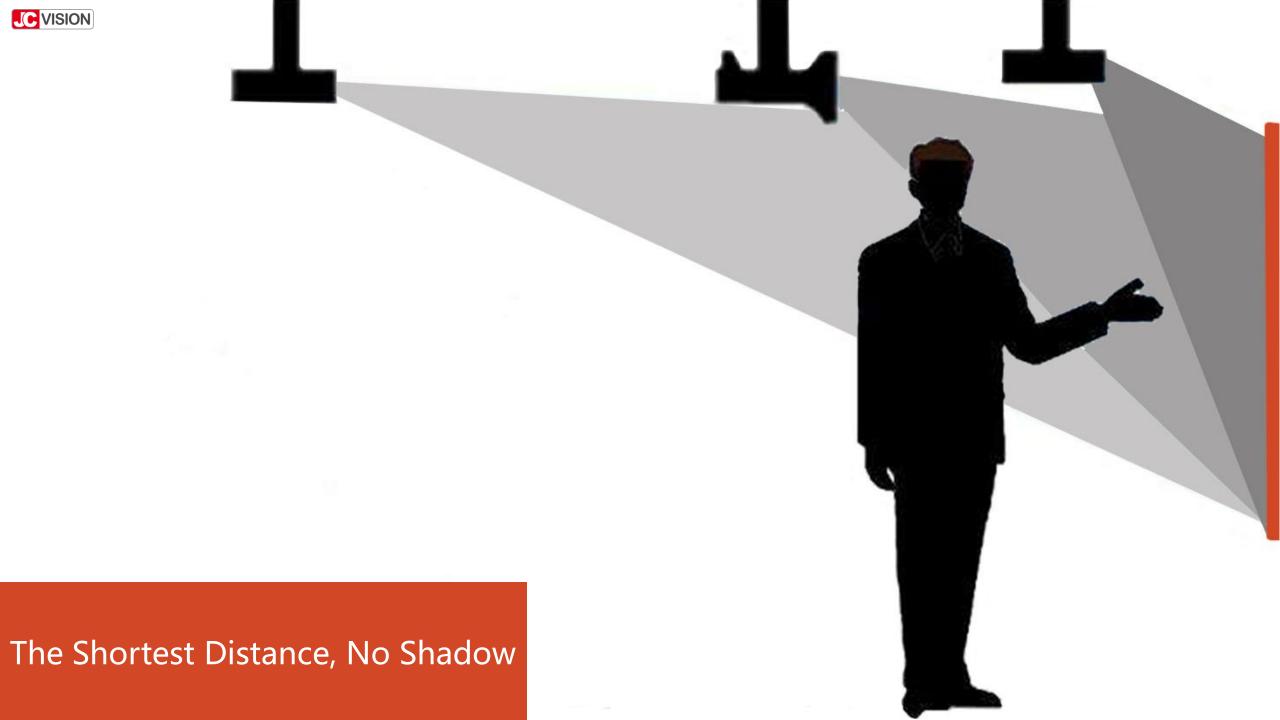

## 1 Cable Supply All Parts Working.

- Only 1 cable in needed, reducing labor cost of installing machine.
- Easy to take and portable to move everywhere to use it.

## Skillfully Use Projection Film!

- Can be stick to wall to replace the whiteboard.
- No need screw on wall, save installation cost.