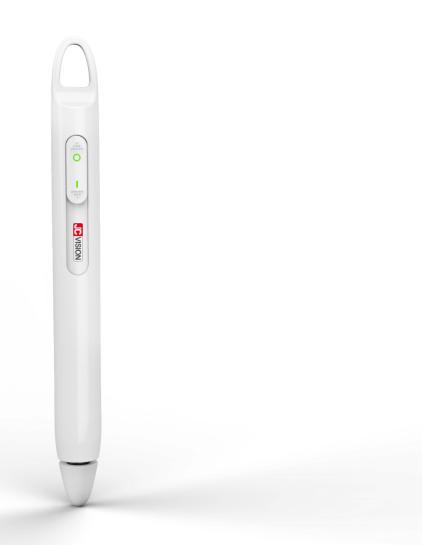

#### New Electronic Pen

Combined with ergonomics, curved body design, makes your hand more comfortable when writing with it.