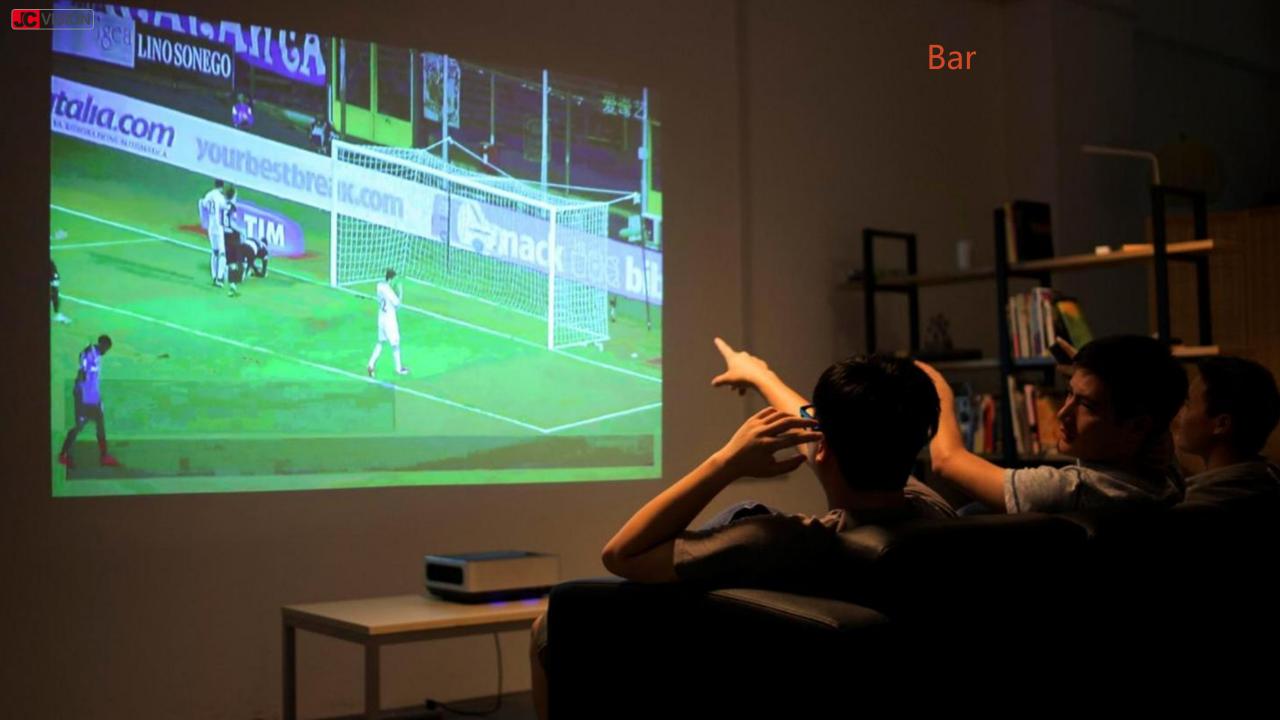

echnology    |           | Infrared                 |                             |  |
| Active Area(Max Projection Size) |           | 300 inches               |                             |  |
| Power                            |           | DC 5V (USB)              |                             |  |
|                                  |           | Interactive Function     |                             |  |
| Movement Detection Technology    |           | LED light                | LED light                   |  |
| Pen Body Dimension               |           | 15*1.5cm                 |                             |  |
| Weight                           |           | 20g                      |                             |  |



# Applications



#### **Interactive Education**















#### **Children's Playground**

Ball Hitting Game