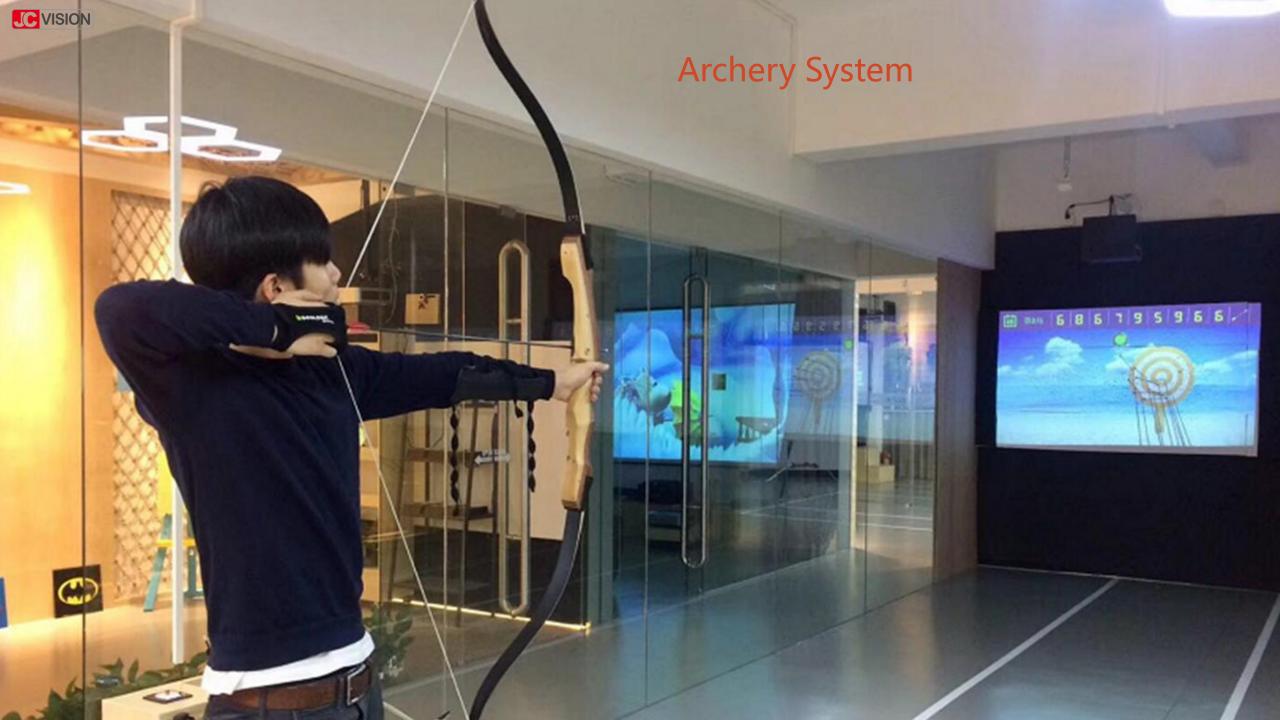

ology    |           | Infrared                 |                             |  |
| Active Area(Max Projection Size) |           | 300 inches               |                             |  |
| Power                            |           | DC 5V (USB)              |                             |  |
|                                  |           | Interactive Function     |                             |  |
| Movement Detection Technology    |           | LED light                | LED light                   |  |
| Pen Body Dimension               |           | 15*1.5cm                 |                             |  |
| Weight                           |           | 20g                      |                             |  |



# Applications



#### **Interactive Education**















#### **Children's Playground**

Ball Hitting Game