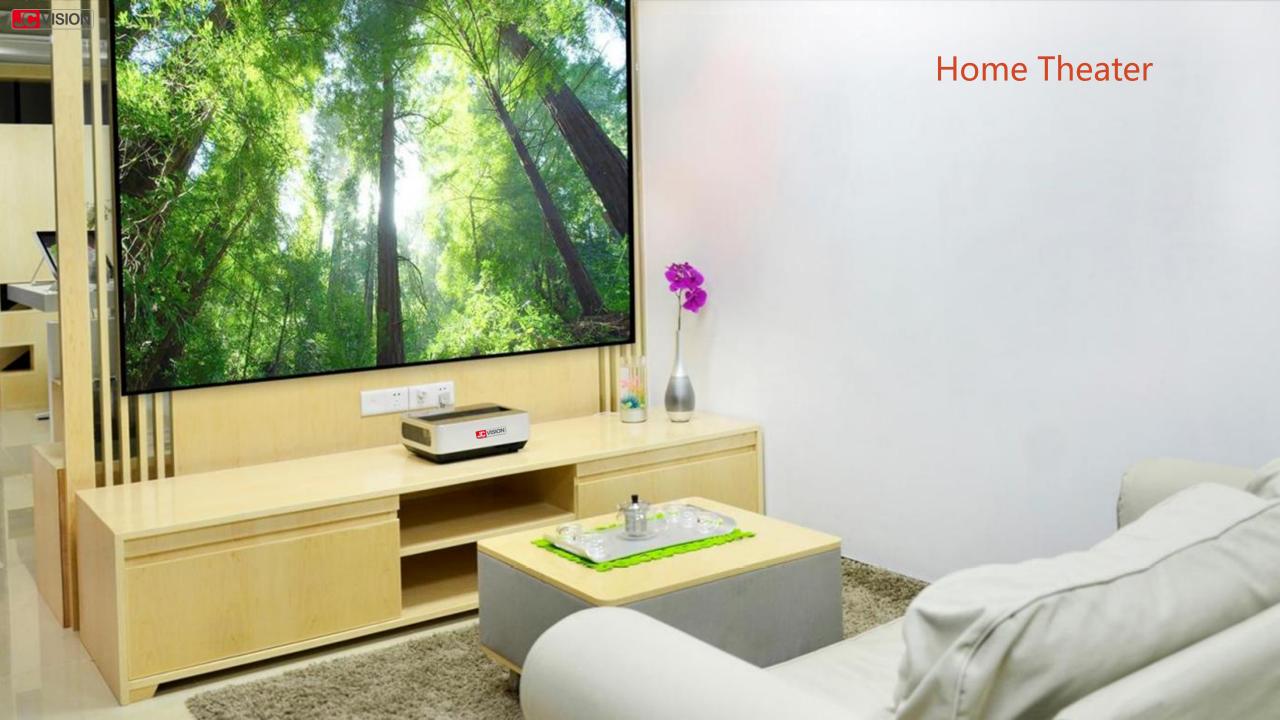

Technology    |           | Infrared                 |                             |  |
| Active Area(Max Projection Size) |           | 300 inches               |                             |  |
| Power                            |           | DC 5V (USB)              |                             |  |
|                                  |           | Interactive Function     |                             |  |
| Movement Detection Technology    |           | LED light                | LED light                   |  |
| Pen Body Dimension               |           | 15*1.5cm                 |                             |  |
| Weight                           |           | 20g                      |                             |  |



# Applications



#### **Interactive Education**















#### **Children's Playground**

Ball Hitting Game