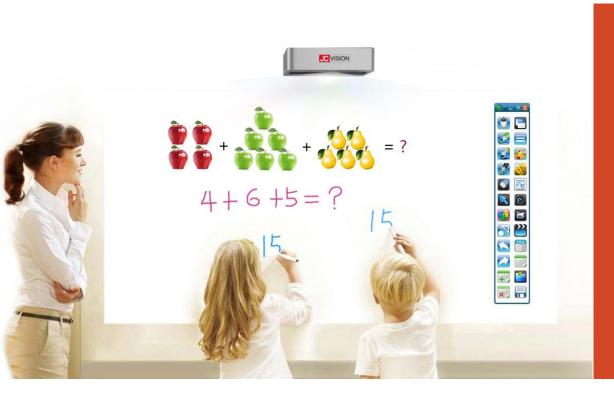

ng.

- Only 1 cable in needed, reducing labor cost of installing machine.
- Easy to take and portable to move everywhere to use it.







#### Small Package, low transportation cost







## LED Technology

- 20000hrs life time (Min)
- Cold light sources









## Lower Down Failure Rate of Lamp



- No need worry about if power cuts suddenly, lamp would be damage like normal projectors.
- Can power on in time without waiting of cooling fans stopped working.
- Reduce maintenance costs of lamp.



## Modular Design for PC Parts

- Can uninstall PC module directly to replace the broken parts.
- Reduce maintenance costs of PC





## Skillfully Use Projection Film!



- Can be stick to wall to replace the whiteboard.
- No need screw on wall, save installation cost.



# Advantages









Support 64(Max) persons writing at same time.

































#### New Electronic Pen

Combined with ergonomics, curved body design, makes your hand more comfortable when writing with it.







### High Configuration Options

PC: i3/i5/i7 (Optional), 4G/8G or higher RAM, 500GB/1TB HD as options.







Windows & Android Dual System



# Specifications

| Items                            |           |                          | Specifications              |  |
|----------------------------------|-----------|--------------------------|-----------------------------|--|
| Projection                       |           |                          |                             |  |
| Brightness                       |           | 800 lumens(ANSI 2500lu   | 800 lumens(ANSI 2500lu